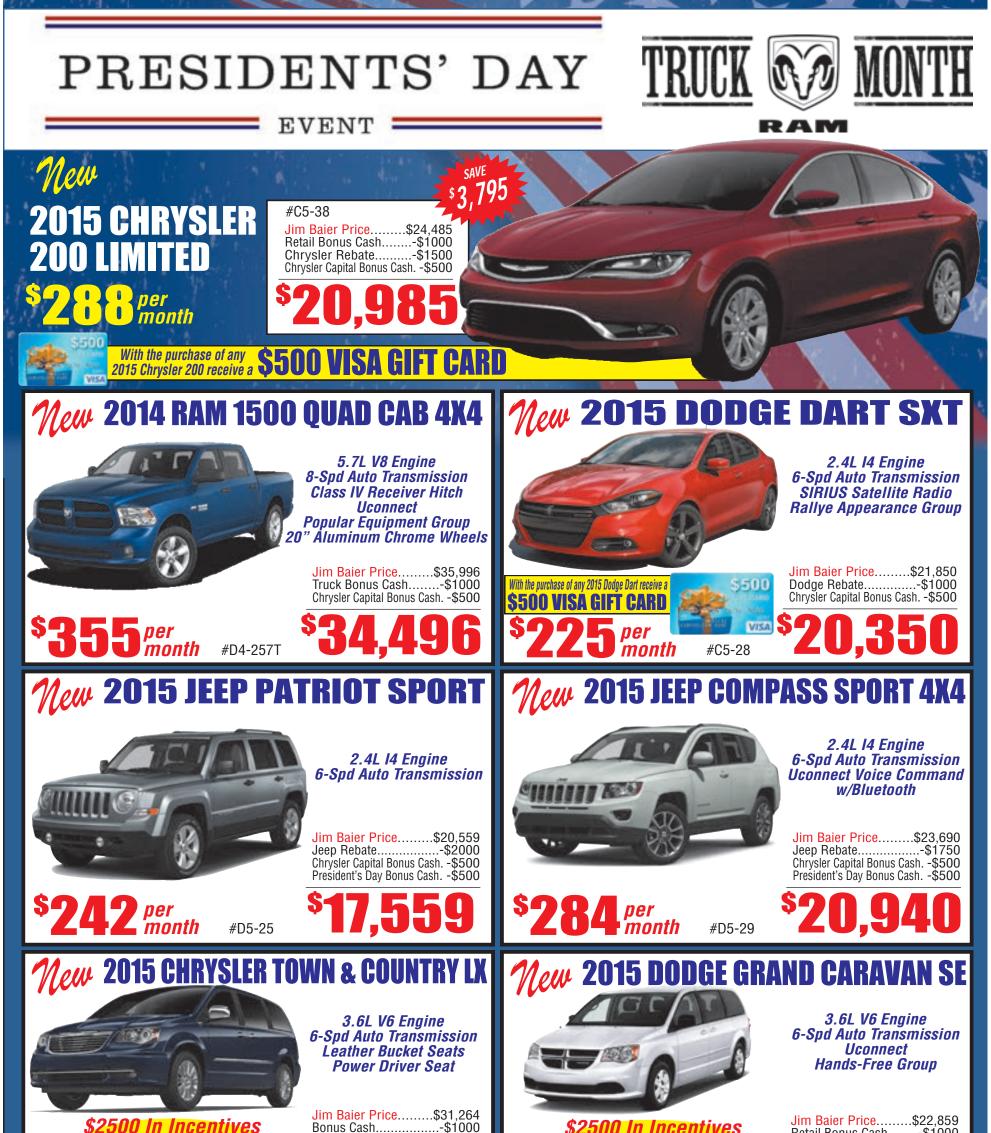

All prices and payments include doc fees. All prices and payments are plus tax, title and license. Photos for illustration purposes only. Not responsible for typographical errors. Residency restrictions may apply. Sale prices on in stock units only. All financing with approved credit. Chrysler Capital Bonus Cash requires financing with Chrysler Capital. Owner Loyalty Bonus Cash: Customers who currently own or are leasing an FCA vehicle and enter into a new purchase of an eligible model are eligible to participate. No lease turn-in or trade-in is required to be eligible for this offer. #C5-38 payment based on 84 months at 3.49% APR without Chrysler Capital Bonus Cash. #D4-257T payment based on 36 month lease with 10,000 MPY, 1st payment due at signing (SCC Deposit waived subject to Chrysler Capital). #C5-28 payment based on 36 month lease with 10,000 MPY, 1st payment due at signing with \$1500 rebate on lease (SCC Deposit waived subject to Chrysler Capital). #D5-29 and #D5-25 payment based on 75 months at 0% APR. #D5-37 payment based on 75 months at 0% APR. Sale ends February 28, 2015.