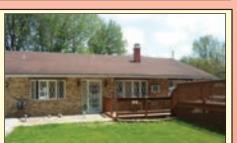

2544 Hilton Road- Keokuk, IA \$139,500

Split-level home on 2.5 acres. Hard-surface road. 4 bedrooms, 2 baths, living room, dining room, kitchen, utility room and family room. Two nice storage sheds stay.