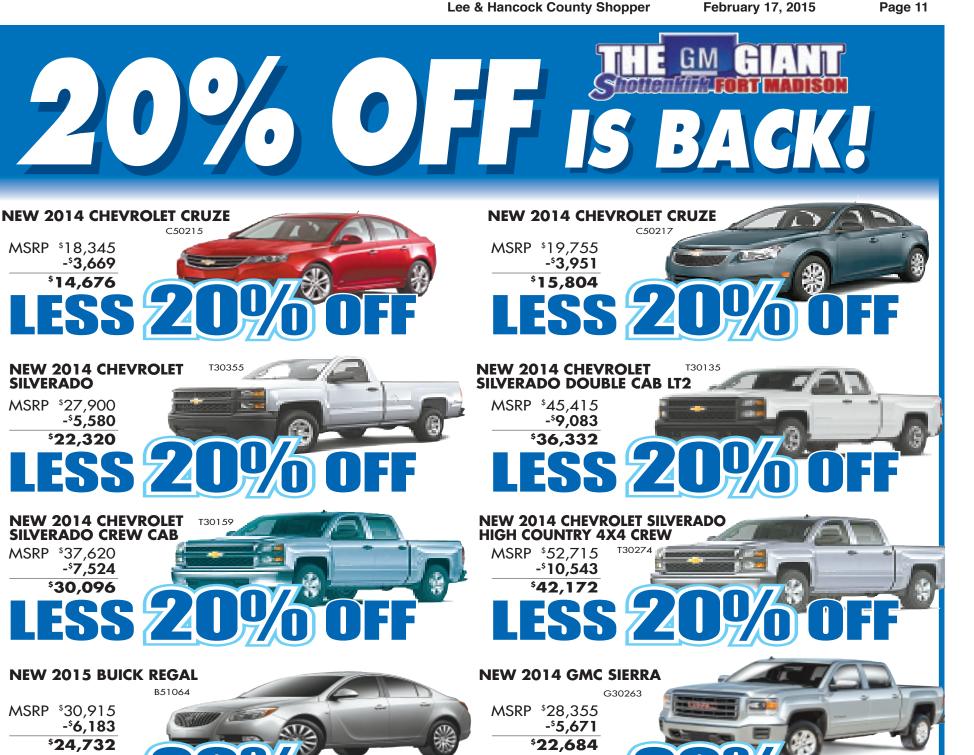

C50215

MSRP \$18,345

**SILVERADO** 

MSRP \$27,900

MSRP \$37,620

-\$3,669

NEW 2014 CHEVROLET

-<sup>\$</sup>5,580

**NEW 2014 CHEVROLET** 

**SILVERADO CREW CAB** 

-<sup>\$</sup>7,524 \$30,096

\$**22,320** 

<sup>\$</sup>14,676

Page 12

OF

THE