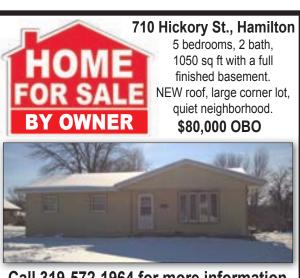

1994 Ford Ranger, white, 4x4, \$3,500. 217-847-3883. Storage Rentals Available. New units, just up. No deposit required. 217-847-2808.

rbrierton@mchsi.com or 1-217-440-5665

Call 319-572-1964 for more information