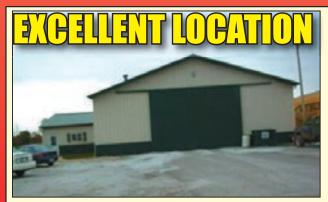

3591 Hwy. 218 - Keokuk, IA \$249,500 A little over 3 acres located on Hwy. 218, just north of Hwy. 61 bypass. 90'x54' Morton building that is fully insulated, steel-lined: inside and out, two floor drains, two 16'x24' sliding doors and two entry doors. Natural gas overhead heater. 36'x22' office or storage room. Built in 1997. Property also has a detached 24'x40' office building or living quarters, 200 amp electric service.