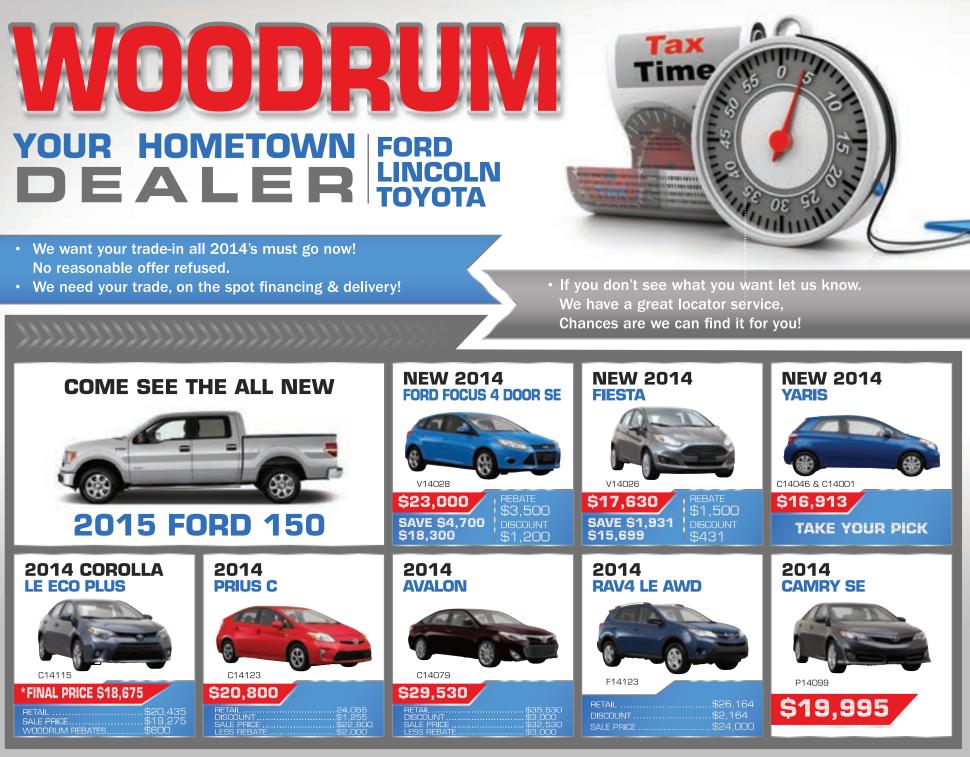

#### **\* REBATE INCLUDES FINANCING WITH FORD**

\*Tax Doc Title & Plate

| FA                                       | NT                                      | TASTIC DEALS (                                                                                                                                                                                                                                                    | dn Qua                                   | LITY LOC                                               | CAL PRE                                                    | -OWN                                      | ED VEHICLES         |
|------------------------------------------|-----------------------------------------|-------------------------------------------------------------------------------------------------------------------------------------------------------------------------------------------------------------------------------------------------------------------|------------------------------------------|--------------------------------------------------------|------------------------------------------------------------|-------------------------------------------|---------------------|
|                                          | 5058A<br>5036A<br>4023A<br>4122<br>4125 | TRUCK, SUVS, VANS RETAIL PRICE       LINCOLN MKC     \$36,995       CHEVY 1500 R/C     \$22,995       CHRYSLER TOWN & COUNTRY TOURING \$26,995     \$26,995       EDGE LIMITED 4WD     \$29,995       ESCAPE SE 4WD     \$22,995       ESCAPE SE 4WD     \$22,995 | 2013 RAV<br>P4035<br>*72 X \$388<br>2.5% | 2013 FJ CRUISER<br>2013 F14046A<br>*72 X \$467<br>2.5% | 2012 ESCAPE<br>XLT 4X4<br>2012 P14639<br>*72 X \$345<br>2% | 2014P140972014P140992014P140932014V15016A | CARS                |
| 2014 P1<br>2013 P1<br>2013 P1<br>2013 F1 | L4116<br>L4035                          | ESCAPE TITANIUM 4WD\$25,995<br>SEQUOIA 4WD 5.7L FFV LTD\$45,995<br>RAV4 XLE FWD\$24,995<br>FJ CRUISER 4X4\$29,995                                                                                                                                                 | 2011<br>F14095A                          | 2010 P14082A<br>TOWN & COUNTRY                         | 2006 T14111A<br>GRAND<br>CARAVAN                           | 2013 C14529A                              | VW JETTA SE LEATHER |

|                    | 14127  | ESCAPE ITTAINIUM 4WD                                 |            |                       |                                                    |                       | 2012            | F15057A           | VW JETTA SE LEATH           | ED                | ¢15 005                                |
|--------------------|--------|------------------------------------------------------|------------|-----------------------|----------------------------------------------------|-----------------------|-----------------|-------------------|-----------------------------|-------------------|----------------------------------------|
| 2013 P1            |        | SEQUOIA 4WD 5.7L FFV LTD                             |            | 2011                  | 2010 P14082A                                       | 2006 T14111A          |                 |                   |                             |                   |                                        |
| 2013 P1            |        | RAV4 XLE FWD                                         |            | F14095A               | <b>TOWN &amp; COUNTRY</b>                          | GRAND                 |                 | C14529A           | PRIUS V FIVE                |                   |                                        |
| 2013 F1            |        | FJ CRUISER 4X4                                       |            | SIENNA XLE            | TOURING                                            | CARAVAN               |                 | P14014            | COROLLA LE                  |                   |                                        |
| 2013 P1            |        | EDGE DVD LEATHER                                     |            | *72 X \$409           | *60 X \$245                                        | *36 X \$238           |                 | P14028            | COROLLA S                   |                   |                                        |
| 2012 T1            |        | GMC 4X4 CREW Z71                                     | . ,        | •                     |                                                    |                       | 2013            | P14096            | COROLLA LE                  |                   | \$15,995                               |
| 2012 T1            |        | FORD F250 4X4 XLT                                    | . ,        | 3%                    | 4.5%                                               | 6%                    | 2013            | P14011            | CAMRY SE                    |                   | \$19,995                               |
| 2012 F1            |        | TUNDRA DBL 4WD V8 4.6                                |            |                       |                                                    |                       | 2013            | P14045            | MKZ FWD                     |                   | \$28,995                               |
| 2012 T1<br>2012 T1 |        | SIERRA 1500 HERITAGE ED CREW 4X4<br>F-150 XLT RC 4X4 |            | 2003 T14089B          | 2013 P4014                                         | 2013 P14028           | 2013            | P13063            | MUSTANG PREMIUN             | I V6              | \$18,995                               |
| 2012 TI<br>2012 P1 |        | ESCAPE XLT 4X4                                       | . ,        | LEXUS RX 300          | COROLLA LE                                         | COROLLA S             | 2013            | C14056A           | MALIBU LT                   |                   | \$18,995                               |
|                    |        | SILVERADO 1500 LT REG CAB 4X4                        |            | LEAUS RA 300          |                                                    |                       | 2013            | T14118A1          | CAMARO RS 1LT               |                   | \$25.995                               |
| 2012 F1<br>2011 F1 |        | SIENNA LTD NAV DVD                                   |            | *36 X \$205           | *72 X \$244                                        | *72 X \$260           | 2012            | P14107C           | CIVIC LX                    |                   |                                        |
| 2011 F1            |        | SIENNA XLE FWD                                       |            |                       | 2.5%                                               | 2.5%                  |                 | F14152A           | PRIUS C                     |                   | . ,                                    |
| 2011 F1            |        | RAV4 BASE 4X4                                        |            | 6%                    | 2.0%                                               | 2.0%                  |                 | F15017A2          | COROLLA S                   |                   |                                        |
| 2011 T1            |        | GMC SLE 4X4 S/C                                      |            |                       |                                                    |                       |                 | V14041A           |                             |                   |                                        |
| 2011 P1            |        | EDGE 4DR AWD LTD                                     |            | 2013 P14011           | 2013 P14045                                        | 2013 P13063           |                 |                   | FUSION SPORT                |                   |                                        |
| 2011 P1            |        | SILVERADO 1500 LT Z71 CREW 4X4                       |            | CAMRY                 | LINCOLN MKZ                                        | MUSTANG               |                 | T13041A           | FOCUS SEL                   |                   |                                        |
| 2011 P1            |        | SIENNA LE                                            |            |                       |                                                    |                       |                 | F14032A           | CRUIZE LT                   |                   |                                        |
| 2011 P1            |        | RAV4 4X4                                             |            | *72 X \$308           | *72 X \$451                                        | *72 X \$292           |                 | V14026A           | FIESTA AUTO A/C             |                   |                                        |
| 2011 P1            |        | RAV4 4X4                                             |            | 2.5%                  | 2.5%                                               | 2.5%                  | 2012            | V15?09A2          | VERANO BUICK LEA            | ГНЕR              | \$16,995                               |
| 2011 C1            | 15047A | FORD EDGE LTD AWD                                    | \$13,995   | E.0%                  | 2.070                                              |                       | 2011            | P14017            | COROLLA LE                  |                   | \$12,995                               |
| 2010 T1            | 15001B | CHEVY EQUINOX LS                                     | \$14,995   | 0040 1440440          |                                                    |                       | 2011            | F14144A           | CAMRY LE                    |                   | \$15,995                               |
| 2010 F1            | 15054A | HONDA PILOT AWD LEATHER                              | \$20,995   | 2012 V14041A          | 2012 T13041A                                       | 2011 P14017           | 2011            | P14029            | MUSTANG GT CONV             |                   | \$23,995                               |
| 2010 P1            | 14126A | EDGE LIMITED AWD                                     | . \$18,995 | FUSION SPORT          | FOCUS SEL                                          | COROLLA               | 2011            | C15048A           | PRIUS II                    |                   |                                        |
| 2010 P1            |        | TOWN & COUNTRY TOURING                               |            |                       |                                                    |                       | 2010            | C14097A           | COROLLA LE                  |                   |                                        |
| 2008 F1            | 15044A | CARAVAN SXT                                          | \$10,995   | *72 X \$276           | *72 X \$244                                        | *60 X \$239           |                 | P14033A           | FUSION 4DR SDN S            |                   |                                        |
| 2007 F1            |        | HONDA CRV 4WD                                        |            | 2.5 %                 | 2.5%                                               | 3.5%                  |                 | F14066B           | TC MT                       |                   |                                        |
|                    |        | TOWN & CTRY LWB TOURING                              |            |                       |                                                    |                       |                 | C14037B           | AVALON LIMITED              |                   |                                        |
|                    |        | RANGER XLT EXT CAB 4X2                               |            | 2011                  | 2011 P14029                                        | 2009                  |                 |                   |                             |                   | . ,                                    |
| 2006 T1            |        | HUMMER H3                                            |            | P14030                | MUSTANG GT                                         | C14037B               |                 | F13187A           | MALIBU LT                   |                   | . ,                                    |
| 2006 T1            |        | GRAND CARAVAN SXT                                    |            |                       |                                                    |                       |                 | C14095A           | AVALON XLS                  |                   |                                        |
| 2006 C1            |        | EQUINOX LT AWD                                       |            | CAMRY XLE             | CONV.                                              | AVALON LMT            |                 | F14086A           | CAMRY LE                    |                   |                                        |
| 2005 F1            |        | RANGER SUPER CAB 4X4                                 |            | *60 X \$355           | *60 X \$451                                        | *48 X \$400           | 2007            | C15046A           | CAMRY HYBRID                |                   | \$11,995                               |
| 2005 T1            |        | TACOMA TRD DBL CAB 4X4                               |            | 3,5%                  | 3,5%                                               | 5%                    | 2007            | C14062B           | CADILLAC CTS                |                   | \$13,995                               |
| 2005 F1            |        | SIENNA LE AWD                                        |            |                       | 1 0.070                                            | 570                   | 2006            | P14030A           | IMPALA LTZ                  |                   | \$10,995                               |
| 2005 F1<br>2004 P1 |        | SIENNA LE<br>4RUNNER SR5 4X4                         |            | 2008 C14095A          |                                                    |                       | 2006            | P14030A           | CHEVY IMPALA LTZ            |                   | \$10,995                               |
| 2004 P1<br>2003 F1 |        | CHEVY TRAILBLAZER 4X4                                | . ,        | AVALON XLS            | * ALL PRICES \$1,                                  | ,000 DOWN             | 2006            | P14105A           | IMPALA                      |                   | \$7,995                                |
|                    |        | LANDROVER AWD LOW MILES                              | . ,        |                       | PLUS TAX TITLE &                                   | & DOC AND             | 2001            | P14038            | MERCURY GRAND M             | IAROUIS           | \$3.995                                |
| 2003 T1            |        | RX 300 4X2                                           |            | *48 X \$376           |                                                    |                       | 2000            | T15034A           | MERCURY GRAND M             |                   |                                        |
| 2003 F1<br>2002 F1 |        | TAHOE 4WD                                            |            | 5%                    | APPROVED                                           | CREDIT                |                 | C15034A           | OLD 88                      |                   | . ,                                    |
| 2002 11            | 100000 |                                                      |            | 5%                    |                                                    |                       | 1 1000          | 010004/(          |                             |                   | ,,,,,,,,,,,,,,,,,,,,,,,,,,,,,,,,,,,,,, |
|                    | M      | ELLS LINCOLNS, FORDS OR TOYOT,<br>E. JACKSON, MA     | JN         | Hours: Mon            | <b>-833-</b><br>& Fri 8am-7pm<br>Thur 8am-6pm   Sa |                       | DAVE<br>OPLAN S | BILL<br>SEYMORE H | RAY<br>ORNEY CODY<br>MORRIS | CARL<br>NAYLOR SK | YLER                                   |
|                    |        | Sale prices include rebates a                        | and incent | ives from Toyota, *So | me units qualify for 0%                            | Apr., dealer incentiv | es and          | rebates s         | ee dealer for det           | tails.            |                                        |
|                    |        | •                                                    |            | 5                     | available in color shown                           | • •                   |                 |                   |                             |                   |                                        |
| -090762            |        |                                                      |            | ,                     |                                                    |                       | -919-0-0        |                   |                             |                   |                                        |
|                    |        |                                                      |            |                       |                                                    |                       |                 |                   |                             |                   |                                        |