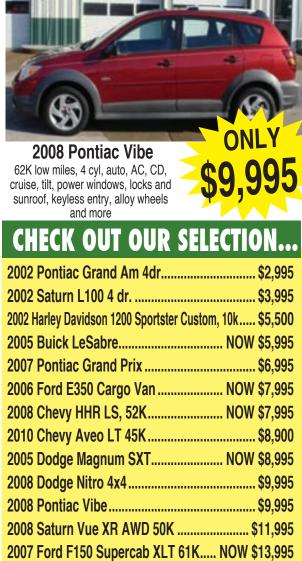

## Call today and save BIG! 1-844-690-0367

2006 Dodge Durango SLT 4x4 Auto, AC, tilt, cruise, AM/FM radio, MP3 & 6 disc player, power locks-windows-mirrors-leather seats, running boards, luggage rack, tow package, alloy wheels

PRICE \$7,990

2006 Dodge Grand Caravan SX1 Auto, AC, tilt, cruise, CD player, power lockswindows-mirrors, sunroof, third row seating, luggage rack, alloy wheels

2002 Chrysler PT Cruiser Limited AC, tilt, cruise, AM/FM radio, cassette & CD player, power locks-windows-mirrors, leather seats, chrome wheels, only 43,000 miles

Auto, AC, tilt, cruise, AM/FM radio, CD player, power locks-windows-mirrors-sliding door, third row seating, luggage rack

#### 2005 Chevy Impala LS

Auto, AC, tilt, cruise, AM/FM radio, cassette & CD player, power locks-windows-mirrors, On Star, rear spoiler, alloy wheels

#### 2005 Dodge Stratus SX

Auto, AC, tilt, cruise, AM/FM radio & CD player, power locks-windows-mirrors, alloy wheels, only 60,000 miles

#### 001 Dodge Ram 1500

Auto, AC, tilt, cruise, AM/FM radio & cassette player, power locks-windows-mirrors, bed liner, tow package, alloy wheels, only 75,000 miles

#### 2002 Lincoln Continental Auto, AC, tilt, cruis, AM/FM radio & CD player,

power locks-windows-mirrors-heated leather seats, alloy wheels, 54,000 miles

#### 2003 Lincoln Town Car Cartier

Local, 1 owner, auto, AC, tilt, cruise, premium sound system, AM/FM radio, CD player, power locks-windows-mirrorsheated leather seats, chrome wheels, rear parking aid

2001 Ford Ranger XL Subercab

Auto, AC, AM/FM radio, fiberglass cap

PRICE \$6,490

#### 2002 Honda Odyssey EX-L Auto, AC, tilt, cruise, AM/FM radio & CD player, power locks-windows-mirrors, third row seat, luggage rack, tow package, alloy wheels, new tires

2004 Chrysler Sebring LX Convertible Auto, AC, tilt, cruise, AM/FM radio, cassette & CD player, power locks-windows-mirrors, convertible top

2006 Chrysler Town & Country Touring Auto, AC, tilt, cruise, cassette, CD Player, power lockswindows-mirrors-seats, third row seating, luggage rack, alloy wheels

seating, luggage rack, tow package, alloy wheels

2000 Dotige Caravan SE Auto, AC, tilt, cruise, cassette & CD player, power locks-windows-mirrors-seats, third row seating, rear spoiler, alloy wheels

**'Largest Preowned Vehicle Inventory In The Area"** 