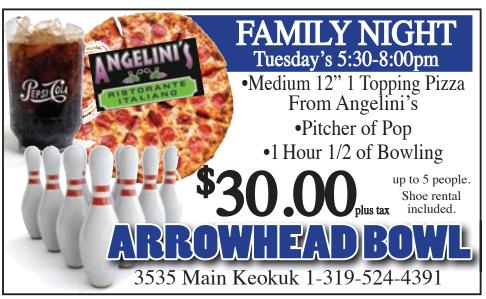

/FM radio, cassette & CD player, power locks-windows-mirrors, convertible top



2006 Chrysler Town & Country Touring Auto, AC, tilt, cruise, cassette, CD Player, power lockswindows-mirrors-seats, third row seating, luggage rack, alloy wheels



seating, luggage rack, tow package, alloy wheels



2000 Dotige Caravan SE Auto, AC, tilt, cruise, cassette & CD player, power locks-windows-mirrors-seats, third row seating, rear spoiler, alloy wheels

**'Largest Preowned Vehicle Inventory In The Area"** 



For Sale: Firewood; sea-1 bedroom apartment for soned hedge and searent in Carthage. \$375 a soned locust. 309-333month-tenant only pays 0796. electric. 217-357-1412

DALLAS CITY, ILLINOIS

Soup, Sandwiches and Appetizers



ITALIANO



**NIGHTLY DRINK SPECIALS** 

**FULL BAR OPENS AT 5PM** 



Lunch & Dinner

HELP WANTED: (1) Farm help needed for odd jobs 2-3 times a week. Manual labor. (2) Dog Assistant for dog walking for 1 hour in woods, bathing occassionaly and feeding, Mon-Thu approx. 2-6pm (3-4 hrs). Must like large dogs. Both jobs require references. Must have reliable cell phone and transportation. Must be non smoker. Just south of Keokuk. Please text for dog or farm job, 660-341-3877.



Sarah Wilson Saturday, February 21 - 7:30-11:30 pm Carthage VFW - 29 N. Madison-Carthage, IL

Page 5







February 17, 2015

Page 6



201 N First St Carthage, IL Large 2 Story (2700 sq feet) Newly Remodeled, 6Br, 2.5 Bath, Privacy Fence \$139,000 Eric: 1-217-357-1412 Nicole: 1-217-357-1440

1994 Ford Ranger, white, 4x4, \$3,500. 217-847-3883. Storage Rentals Available. New units, j