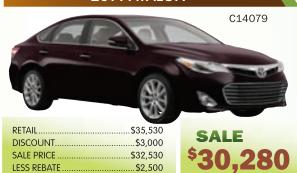

#### 2014 FORD F150 4X4 SUPER CREW

. \$2,500

**2014 PRIUS C** 

TRADE IN ASSISTANCE......\$1,500

DISCOUNT.

SALE PRICE

LESS REBATE

\$**37,800** 