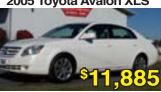

OW MILES!

8 Passenger with Wheelchair Lift! Rear A/C & Heat, Power Windows & Locks, Cruise, Tilt, Privacy Glass, CD & More! Only 85,000 Miles!

2005 Toyota Avalon XLS

4057 MAIN KEOKUK, IA

**Bruce Derr** 

or