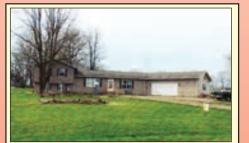

#### 218 N. Scofield Carthage, IL \$89,000

Well maintained 4 bedroom home. The main level consists of an updated and remodeled kitchen with oak cabinetry, wall oven, and counter top stove; large living room; large dining room; a bedroom w/closet and a bath with a shower. Also, on the main level is an enclosed side porch which measures 10' x 18' and is a great room for storage and / or mud room.