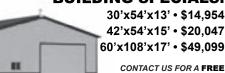

16'x24' Single Car Garage

24'x24' Double Car Garage

24'x32' Double Car Garage

Includes: Treated bottom plates, sill sealer, 2x4 premium studs 16"o.c., OSB wall sheathing, engineered roof trusses 2'o.c., 25 year Owens Corning shingles, pre-hung steel entry door, vinyl siding window, 5/8" OSB roof sheathing, raised panel steel overhead garage door, white .042 vinyl siding & soffits, aluminum facia - gutter & accessories and all nails & fasteners, on your foundation,