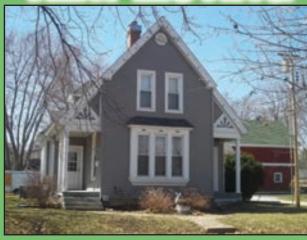

#### 218 N. Scofield Carthage, IL \$89,000

Well maintained 4 bedroom home. The main level consists of an updated and remodeled kitchen with oak cabinetry, wall oven, and counter top stove; large living room; large dining room; a bedroom w/closet and a bath with a shower. Also, on the main level is an enclosed side porch which measures 10' x 18' and is a great room for storage and / or mud room.