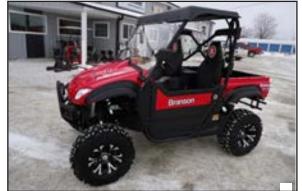

NEW 2015 BRANSON 4720H WITH BL25R1 LOADER, 47 HP, MFWD, 3 RANGE HYDRO, FREE LOADER OR 0% FOR 60 MO.

NEW 2015 BRANSON BOSS 800 800cc V TWIN MOTOR, 60 HORSEPOWER, 58 MPH TOP SPEED, 2200 LBS TOWING, CVT 