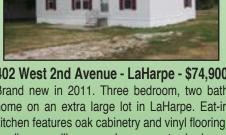

402 West 2nd Avenue - LaHarpe - \$74,900 Brand new in 2011. Three bedroom, two bath home on an extra large lot in LaHarpe. Eat-in include a living room, full bath with tub/show- kitchen features oak cabinetry and vinyl flooring. to schools, swimming pool and sports complex. water heater in 2013, new roof in 2011. Move-in ready in every way.