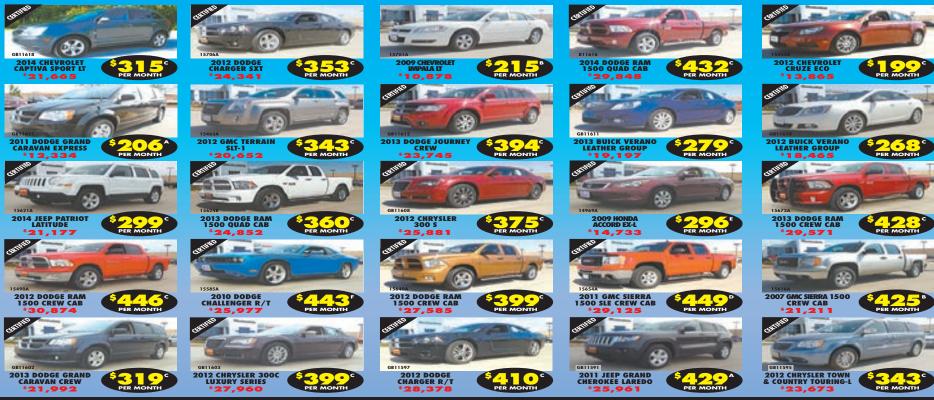

Auto, AC, tilt, cruise, CD player, touch screen navigation, XM radio, bluetooth, heated leather seats & wheel, power locks-windows-mirrors-seats-sunroof. dual DVD system, running boards, 22 inch chromes, luggage rack, tow

er PRICE \$18,990

**2012 Nissan Altima 3.5 SR** Auto, AC, tilt, cruise, Bose sound system, XM radio, CD player, power locks-windows-mirrors, navigation system, DVD player, rear spoiler, alloy wheels, remaining factory warranty

Auto, AC, tilt, cruise, AM/FM radio, cassette & CD player, power locks-windows-mirrors-seats, running boards, tow package, alloy wheels, 4x4, Z71 off road package

2008 Chrysler Town & Country Limited Auto, AC, tilt, cruise, premium sound, MP3 & CD player, power locks-windowsmirrors-heated leather seats-sliding doors & rear hatch, navigation, third row seats, dual rear entertainment, back up camera, chrome wheels, only 89,000 miles

2005 Chevy Tahoe **Z7**1 Auto, AC, tilt, cruise, Bose sound system, CD player, power lockswindows-mirrors-heated leather seats, third row seating, On Star, luggage rack, running boards, rear tow package, alloy wheels, new tires

Auto, AC, tilt, cruise, AM/FM radio, MP3 & CD player, power locks-windows-mirrors, alloy wheels, only 61,000 miles

Auto, AC, tilt, cruise, AM/FM radio & CD player, power locks-windows-mirrors, lug-

Auto, AC, tilt, CD player, power lockswindows-mirrors, luggage rack, alloy wheels, only 76,000 miles

**2002 Chrysler PT Cruiser Limited** Local, AC, tilt, cruise, AM/FM radio, cassette & CD player, power locks-windows-mirrors, leather seats,

chrome wheels, only 43,000 miles

5.0 Liter, automatic, air, tilt, cruise, power windows-locks-mirrors-seat, chrome package, chrome tube steps, chrome wheels

Auto, AC, tilt, cruise, Sirius satellite radio, MP3 & CD player, power lockswindows-mirrors-seats-sliding doors, third row seating, rear entertainment, back up camera, alloy wheels only 52,000 miles, remaining factory warranty

One owner, auto, AC, tilt, cruise, technology package, XM radio ready, MP3, CD player, power locks-windows-mirrors, On Star, rear back up camera, alloy wheels, remaining factory warranty

Auto, AC, tilt, cruise, XM radio, MP3 & CD player, power locks-windows-mirrors, luggage rack, tow package, alloy wheels, AWD, 88,000 miles

Auto, AC, tilt, cruise, Sirius satellite radio, MP3 & CD player, Microsoft Sync technology, navigation system, power locks-windows-mirrors, heated leather seats & sunroof, alloy wheels, only 84,00 miles

**2006 Hyundai Azera Limited** Auto, AC, tilt, cruise, Infinity sound system, AM/FM radio, MP3 & 6 disc CD player, power locks-windows-mirrorsheated leather seats, alloy wheels, only 73,000 miles

Local, one owner, auto, AC, tilt, cruise, AM/ FM radio & CD player, power locks-windowsmirrors-seats, only 67,000 miles

**2011 Chevy Aveo LT** Auto, AC, tilt, AM/FM radio, MP3 & CD player, rear spoiler, only 70,000 miles

2004 Chrysler Sebring LX Convertible Auto, AC, tilt, cruise, AM/FM radio, cassette & CD player, power locks-windows-mirrors, convertible top

1-owner, auto, AC, tilt, cruise, Infinity sound system, Sirius radio, MP3 & CD player, power locks-windows-mirrors-heated leathers seats & sunroof, navigation system, U connect, rear back up camera, third row seating

Auto, AC, tilt, cruise, Sirius satellite radio, MP3 & CD player, power locks-windows-mirrors-seats, alloy wheels, remaining factory warranty

Auto, AC, tilt, cruise, power locks-windows-mirrors. heated & cooled leather seats & sunroof, rear parking aid, chrome wheels, only 75.000 miles

Auto, AC, tilt, cruise, Sirius satellite radio, MP3 & CD player, power locks-windows-mirrors-seats, convertible soft top, alloy wheels, only 44,000 miles

2005 Ford Ranger XLT Supercab 4x4 Auto, AC, tilt, cruise, AM/FM radio & CD player, power locks-windows-mirrors, running boards, bed liner, tow package, 4x4

Auto, AC, tilt, cruise, CD player, power lockswindows-mirrors-seats, On Star, running boards, luggage rack, chrome wheels

Auto, AC, tilt, cruise, AM/FM radio & CD player, power locks-windows-mirrors, rear spoiler, alloy wheels

Auto, AC, tilt, cruise, CD player, power lockswindows-mirrors, alloy wheels, soft top, only 72,000 miles

**2004 Chrysler Seb**l Auto, AC, tilt, AM/FM radio & CD player, power locks-windows-mirrors

Auto, AC, tilt, cruise, Sony sound system, Sirius radio, MP3 & CD Player, power locks-windows-mirrors, Microsoft Sync technology, rear parking aid, alloy wheels, familining factory warranty

Auto, AC, tilt, cruise, CD player, power locks-windowsmirrors-leather seats-sunroof, running boards, bed liner, chrome wheels, tow package, 4x4, new tires

Auto, AC, tilt, cruise, satellite radio, MP3 & CD player power locks-windows-mirrors-seats, On Star, rear spoiler, alloy wheels, remaining factory warranty

Auto, AC, tilt, cruise Sirius satellite radio, MPS & CD Player, power locks-windows-mirrors, only 37,000 miles

Auto, AC, tilt, cruise, satelite radio, MP3 & 6 disc CD player, power locks-windows-mirrors, third row seating, running boards, tow package, chrome wheels, 4x4

Auto, AC, tilt, cruise, CD player, power locks-windowsmirrors, heated leather seats & sunroof, third row seating, luggage rack, running boards, tow package, chrome wheels

Auto, AC, tilt, cruise, AM/FM radio, MP3 & CD player, power locks-windows-mirrors, bed liner, running boards, tow package, alloy wheels

Auto, AC, tilt, cruise, AM/FM radio, CD player power locks-windows-mirrors, bed liner, alloy wheels, only 80,000 miles, local owner, 4.3 V6

Auto, AC, tilt, cruise, AM/FM radio & CD player, power locks-windows-mirrors-heated leather seats & sliding doors, alloy wheels

Auto, AC, tilt, cruise, AM/FM radio, MP3 & CD player, hard top, alloy wheels, extra clean

**2011 Buick Regal CXL** Auto, AC, tilt, cruise, satellite radio, MP3, CD player, power locks-windows-mirrors, On Star, alloy wheels, remaining factory warranty

**2007 Ford Edge SEL Plus** Auto, AC, tilt, cruise, CD player, power lockswindows-mirrors, navigation system, tow pack-

Auto, AC, tilt, cruise, AM/FM radio & CD player, power lockswindows-mirrors-heated leather seats, On Star, running boards luggage rack, tow package, chrome wheels only 59,000 miles

**2008 Pontiac Torrent GXP** Auto, AC, cruise, AM/FM radio, MP3 & CD player, power locks-windows-mirrors, On Star. chrome wheels

Auto, AC, tilt, cruise, AM/FM radio & CD player, power locks-windows-mirrors-heated leather seats-sunroof, third row seating, running boards, tow alloy wheels, DVD, 5.3 V8

Local, auto, AC, tilt, cruise, Sirius satellite radio, MP3 & CD player, power locks-windows-mirrors, luggage rack, 87,000 miles

Auto, AC, tilt, cruise, CD player, power locks-windows-mirrors-seats, alloy wheels, new tires

1994 Jeen Cherokee Country 4x4 Auto AC tilt AM/FM radio power lockswindows, luggage rack, alloy wheels

**Vehicle Inventory** 