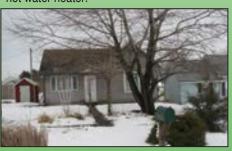

#### 104 E Green - Augusta- \$35,500

This home was built in 1905 and contains 1232 square feet. Rooms include: kitchen. dining room, living room, two bedrooms, one full bath and utility room. Natural gas heat, central air, new vinyl replacement windows, metal roof, newer exterior doors and newer hot water heater