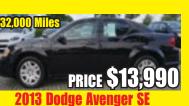

**2006 Buick Lucerne CXS** Auto, AC, tilt, cruise, sound system, CD player, power locks-windows-mirrors, ON star, navigation system, chrome wheels, only 79,000 miles

**2008 Pontiac Grand Prix** Auto, AC, tilt, cruise, CD player, power lockswindows-mirrors-seats, rear spoiler, alloy