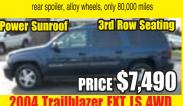

locks-windows-mirrors-heated leather seats, wireless cell phone hookup. On Star compatible, running boards, luggage rack, rear spoiler, chrome wheels

Auto, AC, tilt, cruise, Bose sound system, AM/FM radio, MP3, CD player, power locks-windows-mirrorsseats, third row seating, luggage rack, alloy wheels