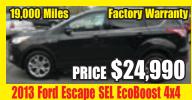

Auto, AC, tilt, cruise, satellite radio, MP3 & CD player, power locks-windows-mirrors-leather seats, On Star, alloy

wheels, Eco Booster engine, only 32,000 miles

2005 Chevy Silverado 1500 Z71 Crew Cab 4x4 Auto, AC, tilt, cruise, AM/FM radio, cassette & CD player, power locks-windows-mirrors-seats, running boards, tow package, alloy wheels, 4x4, Z71 off road package