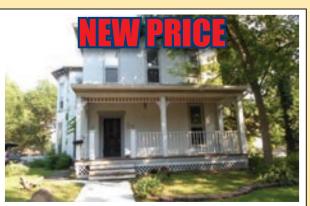

#### 50 South 14th Street Hamilton, IL \$124,900

Some of the features of this house include: Three bedrooms, One full bath (upstairs) and a half bath (main level), kitchen with oak cabinetry and an island bar, living room with a fireplace, dining room, parlor, large foyer, and a laundry room on the main level. There are two stairways. The main stairway is in the foyer and there is a back stairway off the kitchen. The home features aluminum siding, natural gas forced air furnace, central air conditioning, an open front porch, detached two car garage.