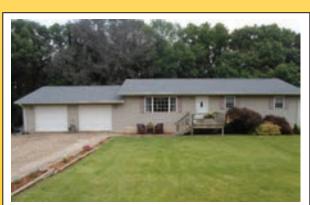

#### 190 E. 5th Street Dallas City, IL \$82,500

Check out this 3 bedroom, 2.5 bath listing in Dallas City, IL. On the first level it features a galley-style kitchen opening into a dining room, living room, family room, 3 bedrooms, 2 full baths, and a utility room.

The full basement (35-40% finished) includes 1/2 bath, family room w/wood stove, workshop & a single car garage. Floor coverings include carpet & laminate. Appliances to convey include: stove, refrigerator, freezer, dishwasher, washer & dryer. The home's exterior features steel siding with vinyl replacement windows, and a new roof in 2015. The property also has a carport, concrete driveway, a cement patio, and a composite deck (20' x 20').