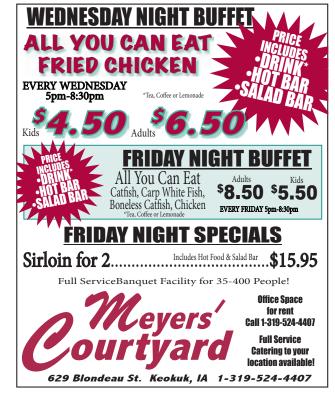

Latitude® Tour

\$ 144<sup>99</sup>
P265/70TRI6

235/50VR18

## **BFGoodrich®**

Advantage T/AR

\$**86**<sup>99</sup> P205/70RI5

\$ **97** 98 225/60R16

## **BFGoodrich**

Long Trail T/A® Tour

\$128<sup>99</sup>
235/65R17

All Season Touring

\$48<sup>99</sup> 205/70TRI5

\$**49**99

\$**50**99

\$**57**99

\$**55**99

Trailer Tires

\$6699

ST205/75RI5 8 Ply

\$8999

ST225/75R15 10 Ply

\$10999 ST235/80RIG IO Ply

Traction \$10499