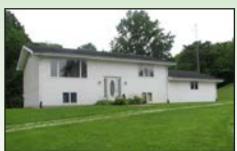

#### 2094 ECR 650N Denver, IL \$44,900

Take a look at this 3 bedroom home located southeast of Carthage, Illinois in Denver. The home features 2 bedrooms downstairs & 1 bedroom upstairs, a full bathroom, open floor plan kitchen/dining room/ utility room, and a living room.

A nice 24 x 24 heated & fully insulated detached garage is situated just east of the home. There is a partial/unfinished basement, open front porch, 10 x 12 deck, and additional storage building. The home is heated with natural gas and has central air conditioning. Appliances to convey include a stove, refrigerator, washer, & dryer.