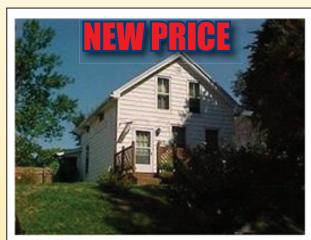

#### 2094 ECR 650N Denver, IL \$44,900

Take a look at this 3 bedroom home located southeast of Carthage, Illinois in Denver. The home features 2 bedrooms downstairs & 1 bedroom upstairs, a full bathroom, open floor plan kitchen/dining room/ utility room, and a living room.

A nice 24 x 24 heated & fully insulated detached garage is situated just east of the home. There is a partial/unfinished basement, open front porch, 10 x 12 deck, and additional storage building. The home is heated with natural gas and has central air conditioning. Appliances to convey include a stove, refrigerator, washer, & dryer.