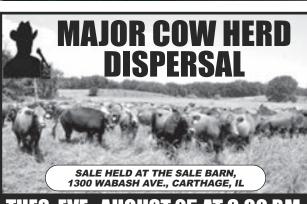

### TUES. EVE., AUGUST 25 AT 6:00 P.M.

#### "ABSOLUTE" DISPERSAL AUCTION OF 120 BRED COWS INCLUDING:

 80 head are Spring Calvers to start calving February 24th 40 head are Fall Calvers to start calving September 10th

The above listed cows are bred to registered Angus bulls from "Werner Angus; McClelland Angus & Berger's Herdmaster Angus in Nebraska". The majority of the cows are Red Angus with a few black & black baldies. Cows are running ages from 3 - 10 years old (majority 6 & 7 yr. olds).

#### **ALSO SELLING:**

- 30 Bred Heifers consisting of 23 Black Angus and 7 Red Angus.
   Heifers were Al Bred to "Musgrave Invision" (owned by McClelland Angus) on May 5th to start calving February 11th and cleaned up with a calving ease Angus Bull
- 9 head of Replacement Heifers

  6 head of registered Angus Breeding Bulls

  ONLINE!
- This auction will also feature the 2015 Spring Calf Crop. Calves have had complete vaccination program, have been weaned for 30 days and are in ideal condition. The majority of the heifer calves would make ideal replacements!

Cattlemen...This auction has it all - Fall & Spring Calving Cows, Bred Heifers, Replacement Heifers, '15 Calf Crop and Breeding Bulls!

#### PETER & MARY MCDAID

SULLIVAN AUCTIONEERS, LLC • TOLL FREE (844) 847-2161 www.sullivanauctioneers.com • License #444000107

MONSTER Multi-Family Sale: Montrose School Gym (4th & Cedar, behind Fire Station) Thurs, Aug 20, 1-7; Fri, Aug 21, 8-7; Sat, Aug 22, 8-5. Clothing childrent to adult plus size, fishing boat w/trailer, Marble-top kitchen cart, furniture, stereo, Snowman & Scarecrow collections, old Grandma/pa porcelain black dolls, antiques, TY beanie babies, Buddies & Kids, Puffkins, Bean Sprouts, Puzzles, Books, Videos, Records, Fabric Avon, New Items, HHG and gobs of misc.