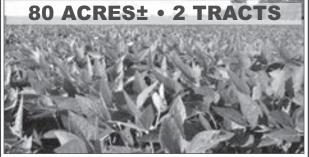

#### WED., SEPTEMBER 9 AT 3:00 P.M.

Selling approximately 80 acres± (subject to survey) of Hancock County, IL farmland. Farm is located approximately 2 1/2 miles north of LaHarpe, IL on Hwy. 94 to CR 2900, then right or east 1 mile. Briefly described as being in Section 3, T7N+R5W, LaHarpe Township. **TRACT 1:** Approximately 40 acres. This tract offers productive cropland with over 30 acres tillable and a PI rating of 121.7. **TRACT 2:** Approximately 40 acres. This tract consists of improved pasture with the balance in mature timber (some walnut trees) and has excellent fences.