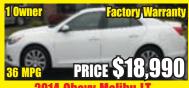

36 MPG, auto, AC, tilt, cruise, Sirius satellite radio, MP3 & CD player, power locks-windows-mirrors, ony 37,000 miles, factory warranty

**2009 Saturn Vue XR AWD** Auto, AC, tilt, cruise, satellite radio & CD Player, power locks-windows-mirrors-heated leather seats, wireless cell phone hookup, On Star, alloy wheels, AWD