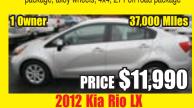

2009 Kia Optima LX

Power Windows & Locks, Tilt, New Tires. Satellite Radio, CD & More! Only 79,000 Miles!

2009 F150 Crew Cab FX-4

SHARP! Heated Leather Seats Dual PowerSeats, Towing Pkg., Running Boards, Privacy Glass, Keyless Entry, Bedliner, Alloy Wheels, CD & More! Only 68,000 Miles! 2007 Ford Sport Trac Limited