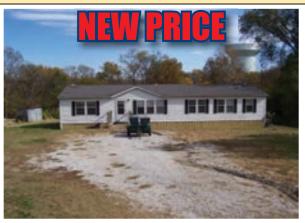

#### 190 E. 5th Street Dallas City, IL \$82,500

Check out this 3 bedroom, 2.5 bath listing in Dallas City, IL. On the first level it features a galley-style kitchen opening into a dining room, living room, family room, 3 bedrooms, 2 full baths, and a utility room.

The full basement (35-40% finished) includes 1/2 bath, family room w/wood stove, workshop & a single car garage. Floor coverings include carpet & laminate. Appliances to convey include: stove, refrigerator, freezer, dishwasher, washer & dryer. The home's exterior features steel siding with vinyl replacement windows, and a new roof in 2015. The property also has a carport, concrete driveway, a cement patio, and a composite deck (20' x 20').