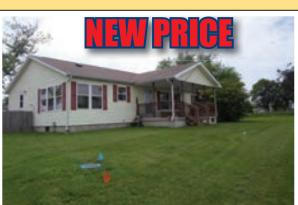

#### 2094 ECR 650N Denver, IL \$44,900

Take a look at this 3 bedroom home located southeast of Carthage, Illinois in Denver. The home features 2 bedrooms downstairs & 1 bedroom upstairs, a full bathroom, open floor plan kitchen/dining room/ utility room, and a living room.

A nice 24 x 24 heated & fully insulated detached garage is situated just east of the home. There is a partial/unfinished basement, open front porch, 10 x 12 deck, and additional storage building. The home is heated with natural gas and has central air conditioning. Appliances to convey include a stove, refrigerator, washer, & dryer.