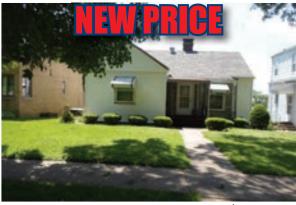

#### 204 Winter St. - Plymouth - \$29,000

This one story home features 2 bedrooms, 1 full bath w/utility area, a kitchen, and combination living & dining room. The home is situated on a crawl space, has NG/FA heating system and central air. Floor coverings include carpet, tile, and laminate. The property also has a one car detached garage w/storage area.