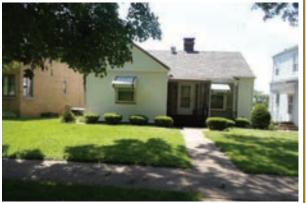

#### 208 4th Street-Ferris, IL \$55,000

This home features two bedrooms, living room, dining room, kitchen, and a full updated bathroom with a bathtub/ shower combination. Appliances to convey with this property include a gas range, refrigerator, washer and dryer. Off the kitchen is an enclosed back porch which is insulated to provide extra storage. The floors are carpet and laminate hardwood. For even more storage is a full, unfinished basement where the laundry is located. The open front porch has been remodeled to include new vinyl railings. The windows in the home are vinyl replacement including the basement windows.