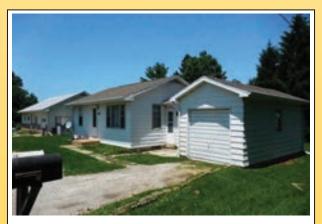

190 E. 5th Street Dallas City, IL \$82,500

Check out this 3 bedroom, 2.5 bath listing in Dallas City, IL. On the first level it features a galley-style kitchen opening into a dining room, living room, family room, 3 bedrooms, 2 full baths, and a utility room.

The full basement (35-40% finished) includes 1/2 bath, family room w/wood stove, workshop & a single car garage. Floor coverings include carpet & laminate. Appliances to convey include: stove, refrigerator, freezer, dishwasher, washer & dryer. The home's exterior features steel siding with vinyl replacement windows, and a new roof in 2015. The property also has a carport, concrete driveway, a cement patio, and a composite deck (20' x 20').