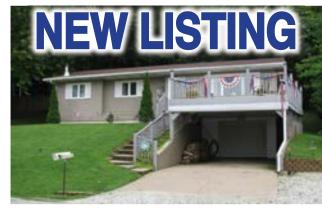

For Sale: Almost new 8' wooden step ladder. \$45. Several boxes of books, hardback & paperback, \$2-3 box full. 217-357-3276.

Schedule a showing to see it for yourself!

# **NEW LISTING**

Schedule a showing to fully appreciate the details of this property!

The interior of this spacious onelevel ranch style home features a kitchen/family room, formal dining room, sunken living room, foyer, utility room, sun room, 2.5 baths, and 3-4 bedrooms. The focal point of the fenced backyard is the heated 20' x 40' in-ground pool. The pool area is attractively landscaped and has ample room for entertaining. This home built in 1974 also has a 2 car attached garage with finished interior & electric door, vinyl replacement windows, concrete driveway.