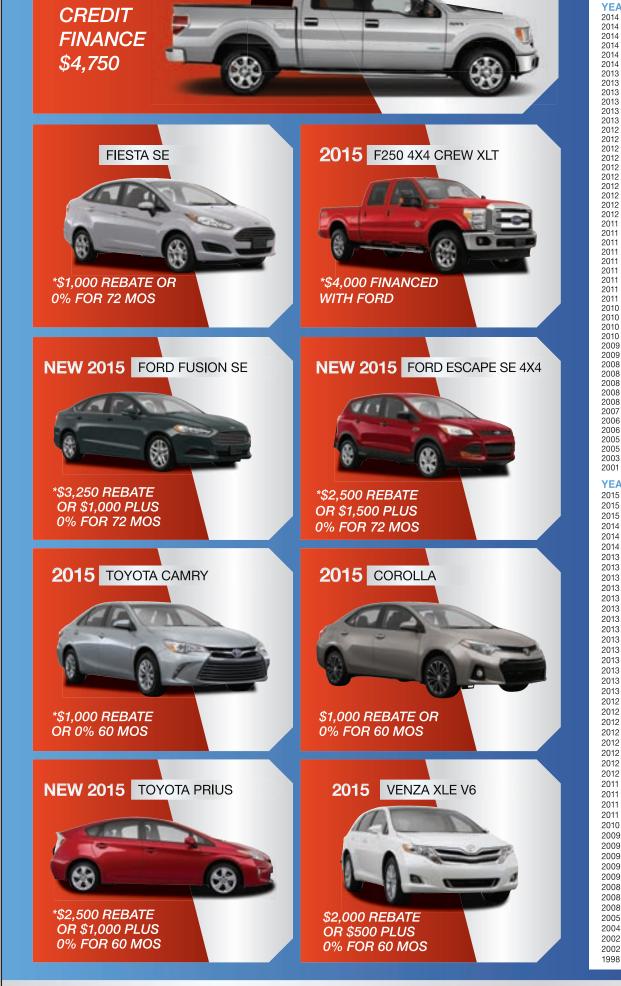

verything, Looks & Drives Great



'09 Toyota Camry SE 3.5L V6, Auto, AC, 1 Owner, Alloy Wheels, JBL Sound, Nav, Heated Leather, Pwr Moonroof, Pwr Everything

'01 Buick LeSabre Custom

3800 V6, Auto, AC,

Pwr Everything



<mark>C Sierra 1500 SLT C</mark>rew Cab 4x4 5.3L V8, Auto, AC, 1 Owner, Chrome Wheels, Heated Leather, Pwr Moonroof, Pwr Everything, Only 52K Miles

09 Nissan Murano LE AWD

Auto, AC, Alloy Wheels, Nav,

Heated Leather, Panoramic Moonroof,

Pwr Everything



GMC Yukon XL Denali AWD 6.2L V8, Auto, Front/Rear Heat & AC Chrome Wheels, Rear Entertainment, Nav, Heated Leather, Pwr Moonroof, Pwr Everything



**'00 Ford Ranger XLT Ext Cab 4x4** Stepside, 4.0L V6, Auto, AC, Flareside, Off-Road Pkg, Alloy Wheels, Sliding Rear Window, Local Trade-In



August 4, 2015

Page 21





|                                                                                                                                     | ervice. Unani                                                                                                                                                                                                                                                                                                              |