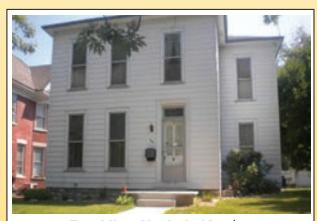

Page 9

Some of the features of this house include: Three bedrooms, One full bath (upstairs) and a half bath (main level), kitchen with oak cabinetry and an island bar, living room with a fireplace, dining room, parlor, large foyer, and a laundry room on the main level. There are two stairways. The main stairway is in the foyer and there is a back stairway off the kitchen. The home features aluminum siding, natural gas forced air furnace, central air conditioning, an open front porch, detached two car garage.