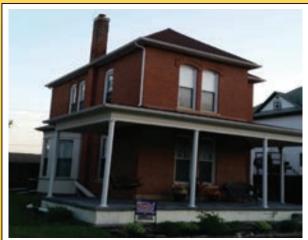

Page 9

Some of the features of this house include: Three bedrooms, One full bath (upstairs) and a half bath (main level), kitchen with oak cabinetry and an island bar, living room with a fireplace, dining room, parlor, large foyer, and a laundry room on the main level. There are two stairways. The main stairway is in the foyer and there is a back stairway off the kitchen. The home features aluminum siding, natural gas forced air furnace, central air conditioning, an open front porch, detached two car garage.