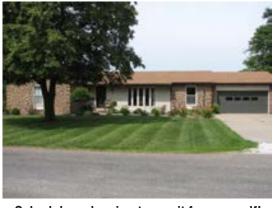

# **NEW LISTING**

Schedule a showing to fully appreciate the details of this property!

The interior of this spacious onelevel ranch style home features a kitchen/family room, formal dining room, sunken living room, foyer, utility room, sun room, 2.5 baths, and 3-4 bedrooms. The focal point of the fenced backyard is the heated 20' x 40' in-ground pool. The pool area is attractively landscaped and has ample room for entertaining. This home built in 1974 also has a 2 car attached garage with finished interior & electric door, vinyl replacement windows, concrete driveway.