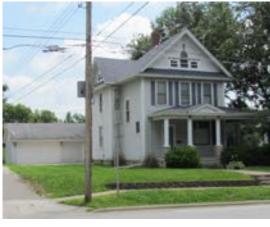

Page 9

Some of the features of this house include: Three bedrooms, One full bath (upstairs) and a half bath (main level), kitchen with oak cabinetry and an island bar, living room with a fireplace, dining room, parlor, large foyer, and a laundry room on the main level. There are two stairways. The main stairway is in the foyer and there is a back stairway off the kitchen. The home features aluminum siding, natural gas forced air furnace, central air conditioning, an open front porch, detached two car garage.